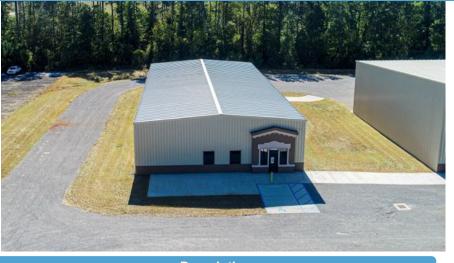

AVAILABLE SPEC BUILDINGS BUILDING MCCLELLAN GROUP BUILDING #3 189 SEATON DR ANNISTON , CALHOUN COUNTY , ALABAMA , 36205

#### Description

7,500 SqFt speculative building located in New Market Tax Credit and Opportunity Zone districts

### **Building Details**

**Industrial Park** McClellan Industrial Park Municipality Anniston Available SqFt 7.500 Total Building SqFt 7,500 Total SqFt 7,500 # of Floors 1 Year Built 2021 Ceiling Height Min (ft) 24 # of Drive In Doors 1