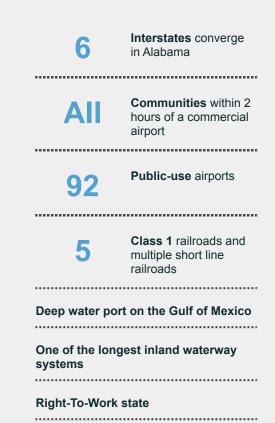

## Advantage Alabama

| 6                                          | <b>Interstates</b> converge<br>in Alabama                  |
|--------------------------------------------|------------------------------------------------------------|
| AII                                        | <b>Communities</b> within 2 hours of a commercial airport  |
| 92                                         | Public-use airports                                        |
| 5                                          | <b>Class 1</b> railroads and multiple short line railroads |
| Deep water port on the Gulf of Mexico      |                                                            |
| One of the longest inland waterway systems |                                                            |
| Right-To-Work state                        |                                                            |