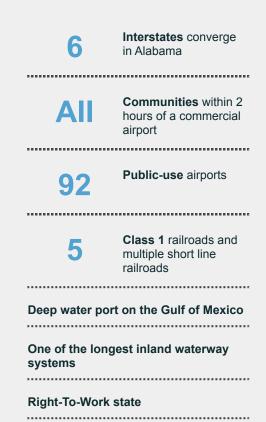

## Advantage Alabama

## Advantage Alabama

| 6                                          | <b>Interstates</b> converge<br>in Alabama                  |
|--------------------------------------------|------------------------------------------------------------|
| AII                                        | <b>Communities</b> within 2 hours of a commercial airport  |
| 92                                         | Public-use airports                                        |
| 5                                          | <b>Class 1</b> railroads and multiple short line railroads |
| Deep water port on the Gulf of Mexico      |                                                            |
| One of the longest inland waterway systems |                                                            |
| Right-To-Work state                        |                                                            |