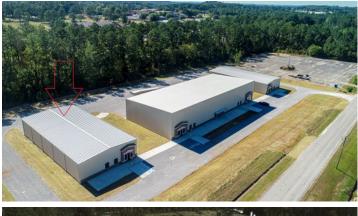

AVAILABLE SPEC BUILDINGS BUILDING MCCLELLAN GROUP BUILDING #3 189 SEATON DR ANNISTON , CALHOUN COUNTY , ALABAMA , 36205

#### Description

7,500 SqFt speculative building located in New Market Tax Credit and Opportunity Zone districts

### **Building Details**

**Industrial Park** McClellan Industrial Park Municipality Anniston Available SqFt 7.500 Total Building SqFt 7,500 Total SqFt 7,500 # of Floors 1 Year Built 2021 Ceiling Height Min (ft) 24 # of Drive In Doors 1